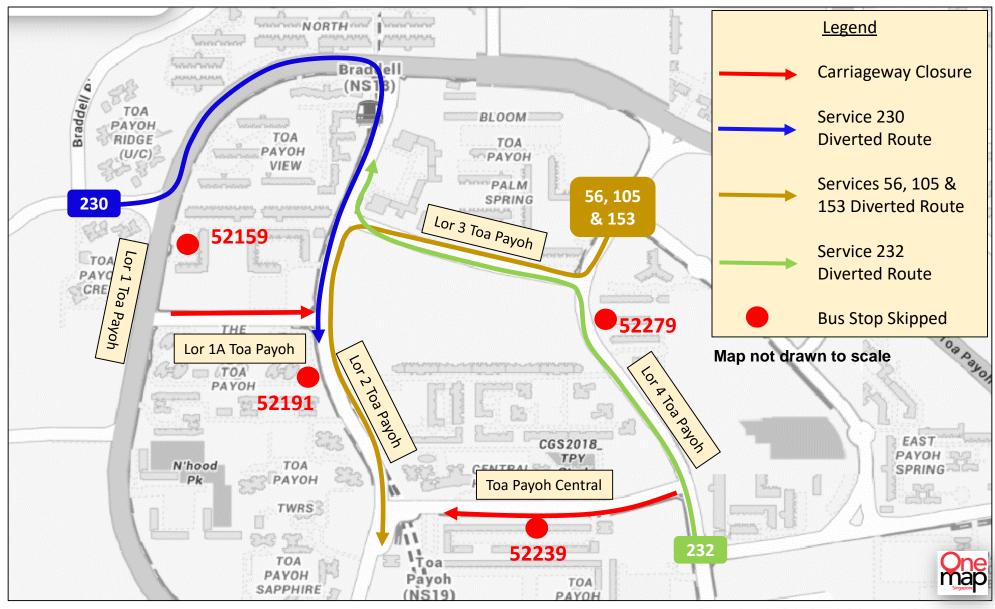

## These bus services will skip the following bus stops:

| Road Name<br>பீகி Nama Jalan தெருப் பெயர்கள் | Bus Stop Skipped<br>不停靠的车站 Perhentian Bas Yang Dilangkau<br>தவிர்க்கப்படும் பேருந்து நிறுத்தங்கள் | Bus Stop Code<br>巴士站编号 Kod Perhentian Bas<br>பேருந்து நிறுத்தக் குறியீடு | Affected Service No.<br>受影响的巴士服务路线 No. Perkhidmatan Bas Yang<br>Terjejas பாதிக்கப்படும் பேருந்து சேவை எண் | Time<br>时间 Waktu நேரம் |
|----------------------------------------------|---------------------------------------------------------------------------------------------------|--------------------------------------------------------------------------|-----------------------------------------------------------------------------------------------------------|------------------------|
| Lor 1 Toa Payoh                              | Blk 128                                                                                           | 52159                                                                    | 230                                                                                                       | 6.30pm to 8.30pm       |
| Lor 2 Toa Payoh                              | Blk 138B                                                                                          | 52191                                                                    | 232                                                                                                       | 8.30pm to<br>10.30pm   |
| Lor 4 Toa Payoh                              | Blk 56                                                                                            | 52279                                                                    | 56, 105, 153                                                                                              |                        |
| Toa Payoh Central                            | Blk 177                                                                                           | 52239                                                                    | 56, 105, 153, 232                                                                                         |                        |